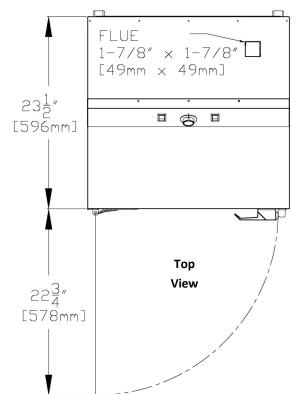

## **Electric Woodchip-Burning Stationary Rack Smoker**

Leg locations (center to center) - 19-1/2"W x 19"D (495 x 483mm)