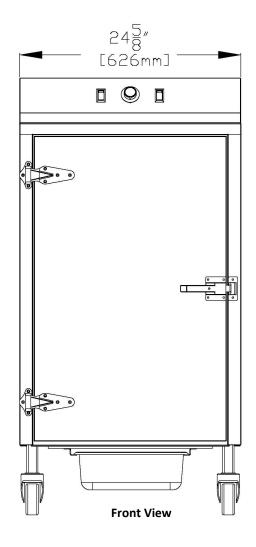

## **Standard Features:**

- 304 series stainless steel construction; interior and exterior.
- High temperature blanket insulated cabinet.
- Front locking swivel casters and rear non-locking swivel casters.
- On/off switch, thermostat (100° to 325°F)(38° to 163°C), smoke element on/off switch.
- Smoke element and woodchip box (54 in<sup>3</sup>).
- 4" (102mm) grease drain pan.
- (4) 17-3/4" x 17-3/4" (451 x 451mm) nickel chrome plated product racks.

## **Electric Woodchip-Burning Stationary Rack Smoker**

Leg locations (center to center) - 19-1/2"W x 19"D (495 x 483mm)