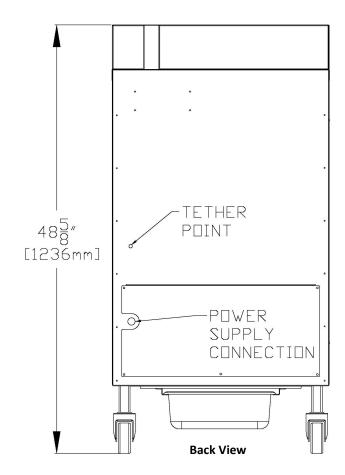

## **Electric Woodchip-Burning Stationary Rack Smoker**

Leg locations (center to center) - 19-1/2"W x 19"D (495 x 483mm)

#### **ELECTRICAL**

120 volt AC, 60 hertz, 1-phase, 20 amp wiring required, NEMA 5-15P plug