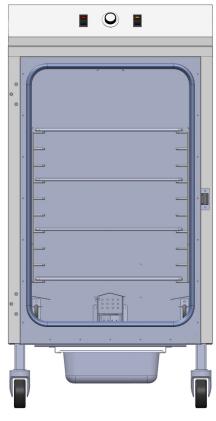

(10) rack slides, 2" (51mm) spacing 8.75 ft<sup>2</sup> (0.81 m<sup>2</sup>) standard cooking surface (4 racks)

## **Standard Features:**

- 304 series stainless steel construction; interior and exterior.
- High temperature blanket insulated cabinet.
- Front locking swivel casters and rear non-locking swivel casters.
- On/off switch, thermostat (100° to 325°F)(38° to 163°C), smoke element on/off switch.
- Smoke element and woodchip box (54 in<sup>3</sup>).
- 4" (102mm) grease drain pan.
- (4) 17-3/4" x 17-3/4" (451 x 451mm) nickel chrome plated product racks.