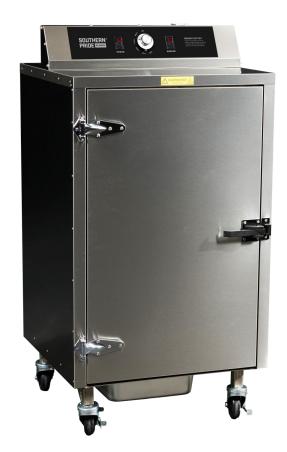

## Model: SC-100 (120v model)

### **Electric Woodchip-Burning Stationary Rack Smoker**